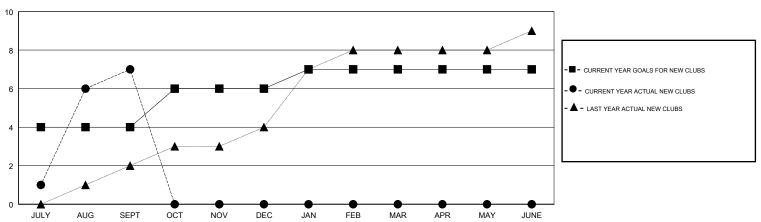

#### GOALS AND ACTUAL NEW CLUBS CUMULATIVE

# **LOCATION REP OF BANGLADESH**

**GMT CA** 

| Clubs  RESULTS FOR 2018-2019 |               |           |               | Members               |                           |                         |                                              |
|------------------------------|---------------|-----------|---------------|-----------------------|---------------------------|-------------------------|----------------------------------------------|
|                              |               |           |               | RESULTS FOR 2018-2019 |                           |                         |                                              |
| QUARTER                      | NEW CLUB GOAL | NEW CLUBS | DROPPED CLUBS | QUARTER               | MEMBER GROWTH NET<br>GOAL | MEMBER GROWTH<br>ACTUAL | DROPPED MEMBERS ACTUAL (including transfers) |
| JULY/AUG/SEPT                | 4             | 7         | 4             | JULY/AUG/SEPT         | 80                        | 415                     | 28                                           |
| OCT/NOV/DEC                  | 2             | 0         | 0             | OCT/NOV/DEC           | 40                        | 0                       | 0                                            |
| JAN/FEB/MAR                  | 1             | 0         | 0             | JAN/FEB/MAR           | -5                        | 0                       | 0                                            |
| APR/MAY/JUNE                 | 0             | 0         | 0             | APR/MAY/JUNE          | 5                         | 0                       | 0                                            |