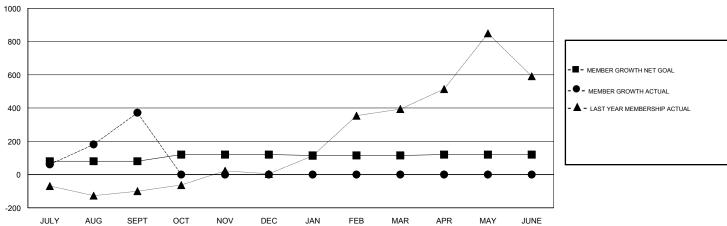

### GOALS AND ACTUAL MEMBERS CUMULATIVE

| -■- MEMBER GROWTH NET GOAL        |  |
|-----------------------------------|--|
| - ● - MEMBER GROWTH ACTUAL        |  |
| - ▲ - LAST YEAR MEMBERSHIP ACTUAL |  |
|                                   |  |
|                                   |  |
|                                   |  |

# **LOCATION REP OF BANGLADESH**

**GMT CA** 

| Clubs  RESULTS FOR 2018-2019 |               |           |               | Members               |                           |                         |                                              |
|------------------------------|---------------|-----------|---------------|-----------------------|---------------------------|-------------------------|----------------------------------------------|
|                              |               |           |               | RESULTS FOR 2018-2019 |                           |                         |                                              |
| QUARTER                      | NEW CLUB GOAL | NEW CLUBS | DROPPED CLUBS | QUARTER               | MEMBER GROWTH NET<br>GOAL | MEMBER GROWTH<br>ACTUAL | DROPPED MEMBERS ACTUAL (including transfers) |
| JULY/AUG/SEPT                | 4             | 7         | 4             | JULY/AUG/SEPT         | 80                        | 415                     | 28                                           |
| OCT/NOV/DEC                  | 2             | 0         | 0             | OCT/NOV/DEC           | 40                        | 0                       | 0                                            |
| JAN/FEB/MAR                  | 1             | 0         | 0             | JAN/FEB/MAR           | -5                        | 0                       | 0                                            |
| APR/MAY/JUNE                 | 0             | 0         | 0             | APR/MAY/JUNE          | 5                         | 0                       | 0                                            |